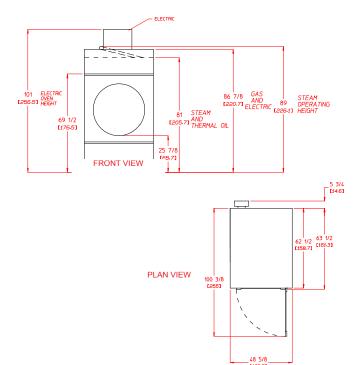

#### **Standard Features:**

- 120-lb. capacity
- 38.10 cu. ft basket volume
- 375,000 btu/hr heat input, 2,150 cfm. airflow
- Radial airflow
- Self diagnostic microprocessor with patented auto drying feature
- Steel door with gasketless glass
- Reversing basket is standard
- Available in gas, steam and electric heat